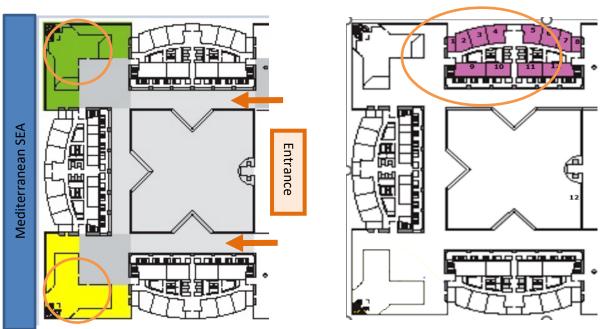

## Venue Layout

Ground Floor of WTC

Port Vell Ground Floor - Registration desk will be in this room

Rooms **A** (1,2,3,4) <u>Ground Floor</u>

Rooms **S** (3,4,9,10,11,12) <u>1st Floor</u>

## A zone:

- #SusEnergy Symposium will take place at <u>"A1", Ground floor</u>.
- #Suschem Symposium will take place at the <u>"A2+A3", Ground floor.</u>
- #STAPOS Symposium will take place at <u>"A4", Ground floor.</u>
- #AppTGT Symposium will take place at "A1", Ground floor.
- #2DNanoMat Symposium will take place at "A2+A3", Ground floor.
- #Nanomat Symposium will take place at <u>"A4", Ground floor</u>.

## SUR (S): Zone

- #OPTONEXT Symposium will take place at "S3+S4",1<sup>st</sup> floor.
- #PbFreePero Symposium will take place at <u>"S9+S10", 1<sup>st</sup> floor.</u>
- #BRIGHT Symposium will take place at <u>"S11+S12"</u>, 1<sup>st</sup> floor.
- #Neuromorphic Symposium will take place at <u>"S3+S4", 1<sup>st</sup> floor.</u>
- #OPCAT Symposium will take place at <u>"S3+S4", 1<sup>st</sup> floor</u>.
- #BATTERIES Symposium will take place at <u>"S9+S10", 1<sup>st</sup> floor</u>
- #SolarFuels Symposium will take place at "<u>S11+S12", 1<sup>st</sup> floor.</u>