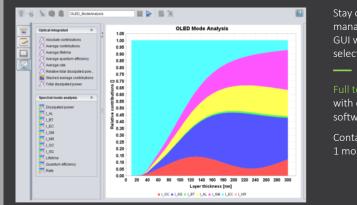

Stay organized by simultaneously managing multiple simulations in the GUI work-space and compare selected results in the same plot.

Full technical support is included with every purchase of a Setfos software license.